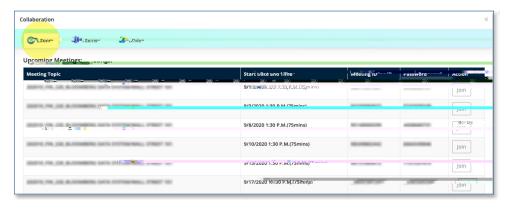

## **Access Zoom**

The Zoom tab shows a list of upcoming meetings for your course.

Click the **Join** button to open the meeting in the Zoom app on your device. (Make sure that you are logged in to Zoom with your ODU MIDAS ID and password.)

The Join button is available 30 minutes before the start of the class. Prior to that, the class status displays Waiting. You may need to refresh the page 30 minutes before class to see the Join button.