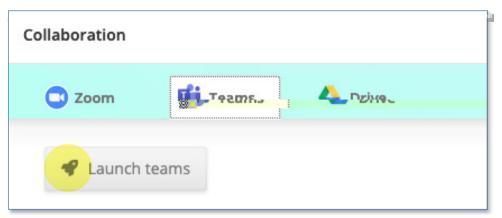

## **Access Microsoft Teams**

The Teams tab will show a **Launch Teams** button if your instructor has created a Team for your course.

Click the **Launch Teams** button to launch the Teams app (if you have it installed on your device) and view your course's team. (Make sure that you are logged in to Teams with your ODU email address and MIDAS password.)