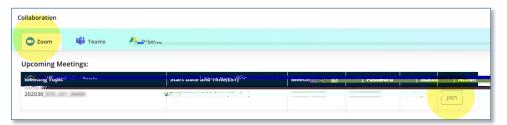

2. Select the tab for Zoom, Microsoft Teams, or Google Drive to access that tool. *Note: Not all of the tools may have been activated by your instructor.* 

Information Technology Services

## **Access Zoom**

The Zoom tab shows a list of upcoming meetings for your course.

Click the **Join** button to open the meeting in the Zoom app on your device. (Make sure that you are logged in to Zoom with your ODU MIDAS ID and password.)